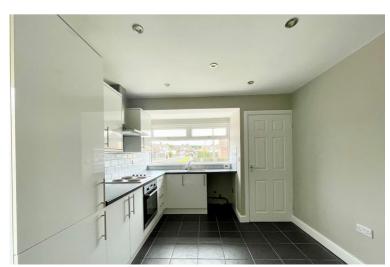

## PROPERTY DESCRIPTION

The front porch provides space to store shoes and hang coats, The floor is tiled, front aspect window and there is a spot light.

The kitchen/breakfasting room is fully fitted with a range of floor and wall units, integrated appliances which include oven, hob and extractor fan, plumbing for washing machine, tiled splash backs, tiled floor, front aspect window, radiator and spot lighting.