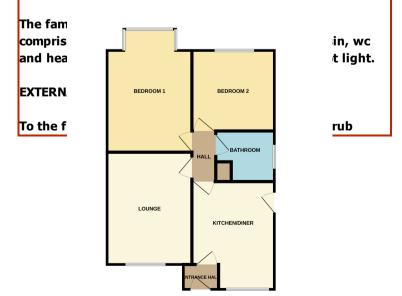

Accommodation briefly comprises of entrance porch to the front of the property, break fasting kitchen with side access door to garden, inner hallway which leads to lounge, 2 double bedrooms and family bathroom with shower over bath.

The inner hallway has a tiled floor with store cupboard, loft access and single pendant light fitting.

A front aspect spacious lounge with fitted carpet to floor, single pendant light fitting and radiator.

Bedroom 1 has a rear aspect bay window, fitted carpet to floor, radiator and single pendant light fitting. Bedroom 2 has a rear aspect window, fitted carpet to floor, radiator and single p