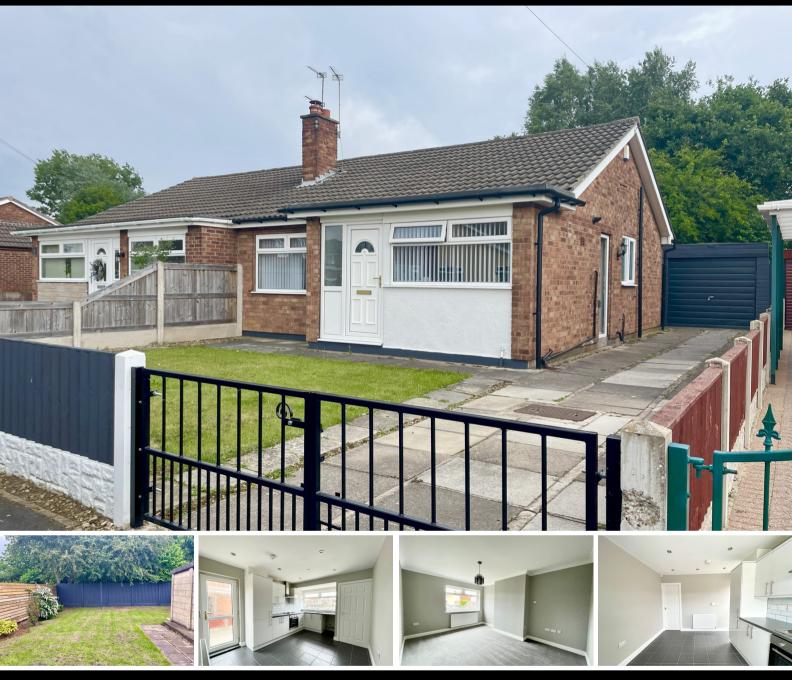

## Oakwood Drive, Doncaster £190,000

Immaculate 2-Bedroom Semi-Detached Bungalow in Armthorpe with NO ONWARD CHAIN. 3Keys Property are delighted to present this fully refurbished 2-bedroom semi-detached bungalow, nestled in a quiet cul-de-sac in Armthorpe, Doncaster. With fresh décor, new carpets, and low-maintenance gardens, this home is move-in ready. It boasts a detached garage, ample parking, and a private, non-overlooked rear garden. Close to local amenities and transport links, this bungalow offers both comfort and convenience. To arrange a viewing, contact 3Keys Property on 01302 867888 today!

- 2 DOUBLE BEDROOM SEMI DETACHED BUNGALOW
- KITCHEN/BREAKFASTING ROOM WITH INTEGRAL APPLIANCES
- FULLY TILED FAMILY
  BATHROOM WITH SHOWER
  OVER BATH
- QUIET CUL DE SAC LOCATION
- DETACHED GARAGE & DRIVEWAY PROVIDING PARKING FOR SEVERAL CARS
- NO ONWARD CHAIN, OFFERED WITH VACANT POSSESSION
- SPACIOUS FRONT
  ASPECT LOUNGE
- FRONT ENTRANCE
  PORCH
- NOT OVERLOOKED TO THE REAR
- IDEAL LOCATION FOR LOCAL AMENITIES AND TRANSPORT LINKS

## PROPERTY DESCRIPTION

3Keys Property are excited to present this immaculate, fully refurbished 2 double bedroom semi detached bungalow to the open sales market. Situated in a quiet cul de sac in Armthorpe, Doncaster, this property is close to local amenities and excellent transport links. The property has been decorated throughout and has new carpets to the lounge and bedrooms. There is a detached garage and parking for several cars. The gardens are low maintenance and the rear garden is not overlooked.