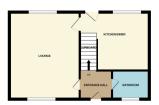

Accommodation comprises entrance hall, lounge, fitted kitchen, porch, ground floor bathroom, landing with access to loft and 3 bedrooms. Gardens to the front and rear with access to the rear garden.

#### GROUND FLOOR

Entrance hall with carpet, radiator, single pendant light fitting and stairs to first floor accommodation.

The lounge has both front and rear aspect windows, radiator, fitted with carpet, single pendant light fitting and door leading to kitchen.

The kitchen is rear aspect and fully fitted with a range of floor and wall units with contrasting worktops. There is a large understairs cupboard, integrated oven, hob and extractor hood, plumbing for washing machine, radiator, single pendant light fitting and vinyl floor covering. There is a porch to the rear of the property which gives access to the garden.

The fully tiled ground floor bathroom has a front aspect window, white suite comprising bath tub with shower over, hand basin, wc and large heated towel rail. Single pendant light fitting and vinyl floor covering.

GROUND FLOOR

1ST FLOOR

of doors, windows, rooms and any other items are approximate and no responsibility is taken for any emomission or mic-statement. This plan is for illustrative purposes only and should be used as such by any conjective purchaser. The services, systems and applances shown have not been tested and no guarant