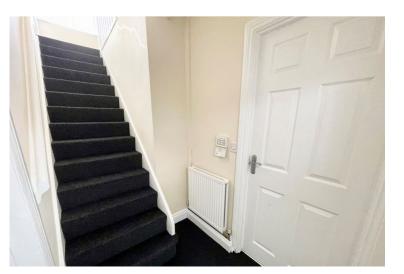

#### GROUND FLOOR

Entrance hall with carpet, radiator, single pendant light fitting and stairs to first floor accommodation.

The lounge has both front and rear aspect windows, radiator, fitted with carpet, single pendant light fitting and door leading to kitchen.

#### ENTRANCE HALL