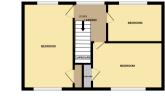

#### FIRST FLOOR

The landing has a rear aspect window overlooking the garden, fitted with caret and offers access to the loft.

Bedroom 1 has both front and rear aspect windows, cupboard, radiator, single pendant light fitting and fitted carpet to floor. Bedroom 2 has front aspect window, store cupboard, radiator, single pendant light fitting and fitted carpet to floor. Bedroom 3 has a rear aspect window, radiator, single pendant light fitting and fitted carpet to floor.

#### BEDROOM 1

3.53m x 5.06m (11' 7" x 16' 7")

#### BEDROOM 2

4.20m x 3.53m (13' 9" x 11' 7")

### BEDROOM 3

2.97m x 2.36m (9' 9" x 7' 9") Maximum Measurement

GROUND FLOOR

1ST FLOOR

of doors, windows, rooms and any other items are approximate and no responsibility is taken for any emomission or mic-statement. This plan is for illustrative purposes only and should be used as such by any conjective purchaser. The services, systems and applances shown have not been tested and no guarant