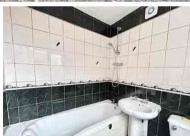

#### GROUND FLOOR

A porch way leads into the open plan lounge/diner with laminate flooring. A front facing dining room opens into a rear facing lounge with stairs leading up to the first floor. Finished with 2 single pendant light fittings and central heating radiator. The fully tiled side aspect kitchen has a mix of wall and base units with contrasting work surface, integrated oven, hob and extractor fan and space for a fridge. Tiled flooring continues into utility space with plumbing for a washing machine and side aspect door to the rear yard. Both the kitchen and utility room have a single pendant light fitting. To complete the downstairs accommodation is a fully tiled family bathroom with side aspect obscured glass window, bathtub with over head shower, hand basin and W/C. Finished with a central heating radiator and pendant light fitting.

#### **BATHROOM**

1.90m x 1.82m (6' 3" x 6' 0")