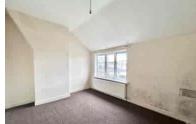

#### FIRST FLOOR

Open stairs lead up to the first floor accommodation. A spacious landing space with side aspect window leads to 3 bedrooms and is finished with carpet to the floor, single pendant light fitting, central heating radiator and access to the loft space. Bedroom 1 is front facing with carpet to the floor, single pendant light fitting and central heating radiator. Bedroom 2 is rear facing with carpet to the floor, single pendant light fitting and central heating radiator. Bedroom 3 is rear facing with carpet to the floor, single pendant light fitting and central heating radiator.

#### BEDROOM 1

3.98m x 3.03m (13' 1" x 9' 11")

## BEDROOM 2

2.31m x 3.69m (7' 7" x 12' 1")

#### BEDROOM 3

2.43m x 2.73m (8' 0" x 8' 11")