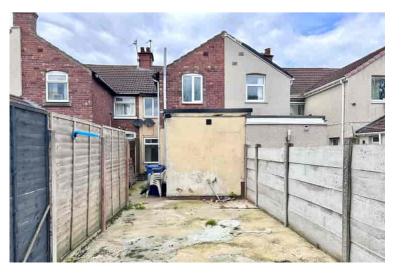

#### **EXTERNAL**

The front pathway leads to the front door with a lawn area to

the side. To the rear, there is a fully enclosed yard.

There are local amenities a short walk from the property including convenience store and post office. Rossington offers a good range of primary and secondary schools and local bus routes into Doncaster City Centre. The property is a short drive from the Great Yorkshire Way offering links onto the M18 and A1 motorway networks and is also a short drive to the iPort.