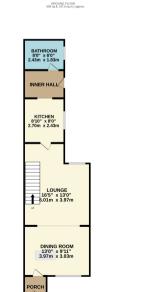

#### GROUND FLOOR

A porch way leads into the open plan lounge/diner with laminate flooring. A front facing dining room opens into a rear facing lounge with stairs leading up to the first floor. Finished with 2 single pendant light fittings and central heating radiator. The fully tiled side aspect kitchen has a mix of wall and base units with contrasting work surface, integrated oven, hob and extractor fan and space for a fridge. Tiled flooring continues into utility space with plumbing for a washing machine and side aspect door to the rear yard. Both the kitchen and utility room have a single pendant light fitting. To complete the downstairs accommodation is a fully tiled family bathroom with side aspect obscured glass window, bathtub with over head shower, hand basin and W/C. Finished with a central heating radiator and pendant light fitting.

#### LOUNGE

3.97m x 5.00m (13' 0" x 16' 5")

## DINING ROOM

3.96m x 3.02m (13' 0" x 9' 11")

## KITCHEN

2.39m x 2.71m (7' 10" x 8' 11")

# UILITY ROOM

1.90m x 1.72m (6' 3" x 5' 8")

#### **BATHROOM**

1.90m x 1.82m (6' 3" x 6' 0")