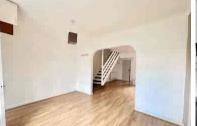

#### GROUND FLOOR

A porch way leads into the open plan lounge/diner with laminate flooring. A front facing dining room opens into a rear facing lounge with stairs leading up to the first floor. Finished with 2 single pendant light fittings and central heating radiator. The fully tiled side aspect kitchen has a mix of wall and base units with contrasting work surface, integrated oven, hob and extractor fan and space for a fridge. Tiled flooring continues into utility space with plumbing for a washing machine and side aspect door to the rear yard. Both the kitchen and utility room have a single pendant light fitting. To complete the downstairs accommodation is a fully tiled family bathroom with side aspect obscured glass window, bathtub with over head shower, hand basin and W/C. Finished with a central heating radiator and pendant light fitting.

#### LOUNGE

3.97m x 5.00m (13' 0" x 16' 5")

## DINING ROOM

3.96m x 3.02m (13' 0" x 9' 11")