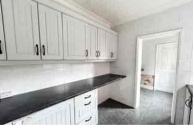

#### GROUND FLOOR

A porch way leads into the open plan lounge/diner with laminate flooring. A front facing dining room opens into a rear facing lounge with stairs leading up to the first floor. Finished with 2 single pendant light fittings and central heating radiator. The fully tiled side aspect kitchen has a mix of wall and base units with contrasting work surface, integrated oven, hob and extractor fan and space for a fridge. Tiled flooring continues into utility space with plumbing for a washing machine and side aspect door to the rear yard. Both the kitchen and utility room have a single pendant light fitting. To complete the downstairs accommodation is a fully tiled family bathroom with side aspect obscured glass window, bathtub with over head shower, hand basin and W/C. Finished with a central heating radiator and pendant light fitting.

## KITCHEN

2.39m x 2.71m (7' 10" x 8' 11")