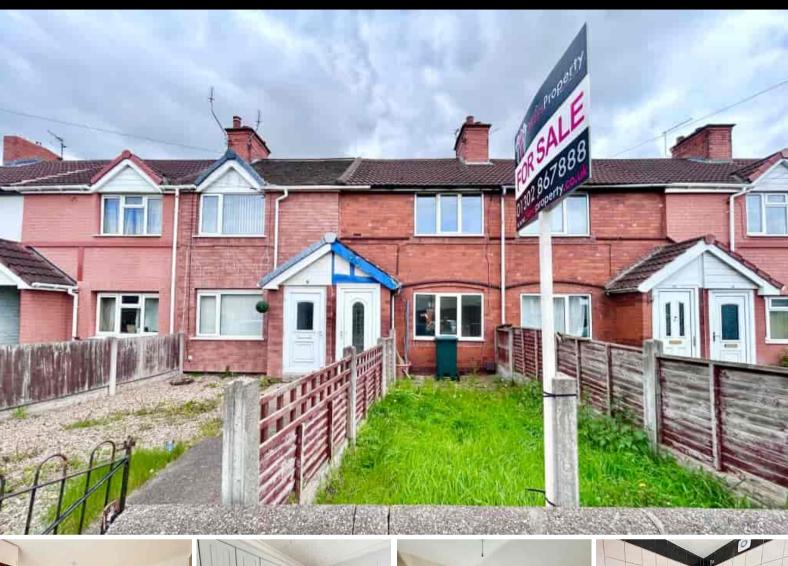

# McConnel Crescent, Doncaster £85,000

\*\* ATTENTION INVESTORS AND FIRST TIME BUYERS \*\*
3Keys Property are pleased to present to the open sales market this 3 bedroom mid terrace property in Rossington, Doncaster. The property briefly comprises of: entrance porch, lounge/diner, kitchen, utility room, family bathroom and 3 bedrooms. Situated close to local amenities, local schools and motorway networks, the property is sold with NO ONWARD CHAIN. Viewings are available via the agent, please call 3Keys Property on 01302 867888.

## PROPERTY DESCRIPTION

3Keys Property are pleased to present to the open sales market this 3 bedroom mid terrace property in Rossington, Doncaster. The property briefly comprises of: entrance porch, lounge/diner, kitchen, utility room, family bathroom and 3 bedrooms. Situated close to local amenities, local schools and motorway networks, the property is sold with NO ONWARD CHAIN. Viewings are available via the agent, please call 3Keys Property on 01302 867888.

#### **EXTERNAL**

The front pathway leads to the front door with a lawn area to

the side. To the rear, there is a fully enclosed yard.

There are local amenities a short walk from the property including convenience store and post office. Rossington offers a good range of primary and secondary schools and local bus routes into Doncaster City Centre. The property is a short drive from the Great Yorkshire Way offering links onto the M18 and A1 motorway networks and is also a short drive to the iPort.