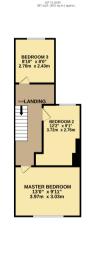

#### FIRST FLOOR

Open stairs lead up to the first floor accommodation. A spacious landing space with side aspect window leads to 3 bedrooms and is finished with carpet to the floor, single pendant light fitting, central heating radiator and access to the loft space. Bedroom 1 is front facing with carpet to the floor, single pendant light fitting and central heating radiator. Bedroom 2 is rear facing with carpet to the floor, single pendant light fitting and central heating radiator. Bedroom 3 is rear facing with carpet to the floor, single pendant light fitting and central heating radiator.

#### BEDROOM 1

3.98m x 3.03m (13' 1" x 9' 11")

## BEDROOM 2

2.31m x 3.69m (7' 7" x 12' 1")

#### BEDROOM 3

2.43m x 2.73m (8' 0" x 8' 11")

# LANDING

AD

Cou

EPC

Tenı

DIS

Whi

leaf